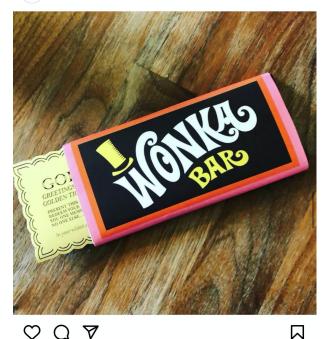

#### Liked by willowhavenflowers and others

slfarms2 This week it's the Golden Ticket Contest! 3 lucky CSA MEMBERS will find a chocolate bar like this one with a Golden Ticket inside! If you find it, post it in the Facebook group and you'll redeem it for a fabulous fun prize next week at your CSA pickup! #csafun #chocolate #willywonkaandthechocolatefactory