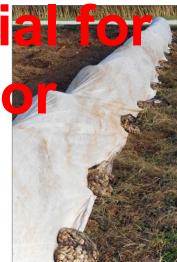

#### nderstanding and Estimating Low Tunnel **Material Costs**

Low tunnels are plastic or metal hoops covered by plastic material. They are usually about 2 feet high; some may be up to 4 feet or higher. Spun-bonded fabric, plastic film, and insect nets are the most common materials used in low tunnel coverings. Spun-bonded fabric and plastic film are used for season-extension, and insect net row covers are used for pest management.

material in place

material ing material. Some equipment oplies may also be needed, like DIVERSIFICATION important consideration; freight may www.uky.edu/CCD specialized anchors for keeping the add considerable cost per square vard.